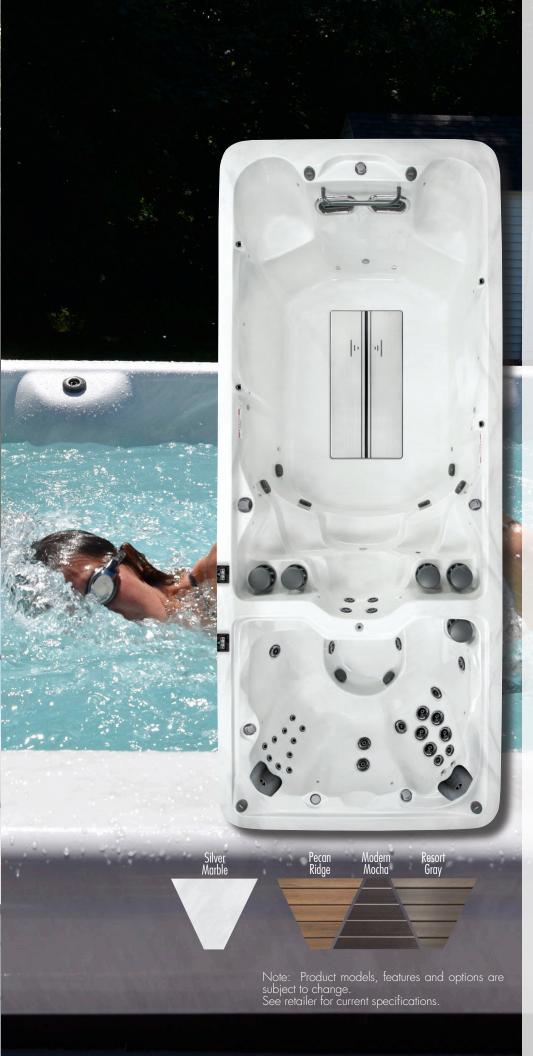

## SWIM TRAIN RENEW VM8

210" /552 6

3.0Hp/6.0bHp 2Sp

3.0Hp/6.0bHp 2Sp

3.0Hp/6.0bHp 2Sp

| Length in/cm                | 218"/553 cm         |
|-----------------------------|---------------------|
| Width in/cm                 | 90"/229 cm          |
| Height in/cm                | 53"/135 cm          |
| Weight (empty)              | 3,700 lbs/ 1,678 kg |
| Weight (full)               | 19,885 lbs/9,020 kg |
| Water Capacity (gal/liters) |                     |
| swim                        | end 1650 gal/6245 L |
| spa e                       | nd 300 gal/1136 L   |
| Swim Seating                | 3                   |
| Spa Seating                 | 5                   |
| Depth in/cm                 | 48"/122 cm          |
| Grab Bar                    | 1                   |
| Steel Substructure          | Yes                 |
| Northern Exposure®          | Yes                 |
| Prog. Filter Cycles         | Yes                 |
| 3.5" Underwater Light       | Yes                 |
| LED Illuminated swim lane   | Yes                 |
| Pump 1                      | 3.0Hp/6.0bHp 2Sp    |
| Pump 2                      | 3.0Hp/6.0bHp 2Sp    |
| Pump 3                      | 3.0Hp/6.0bHp 2Sp    |
| Spa Pump                    | 3.0Hp/6.0bHp 2Sp    |
| Pump 1 (Export)             | 3.0Hp/6.0bHp 2Sp    |
|                             |                     |

Elct Req.

Pump 2 (Export)

Pump 3 (Export)

Spa Pump (Export)

 $\begin{array}{c} \text{swim end } 240\text{V}/50\text{A}/60\text{A} \\ \text{spa end } 240\text{V}/40\text{A}/50\text{A} \\ \text{Export / Swim End} & 230\text{V}, 50\text{Hz}, 1\text{x}35\text{A} \\ \text{Export / Spa End} & 230\text{V}, 50\text{Hz}, 1\text{x}15\text{A} \\ \text{AquaGlo}^{\text{TM}} \\ \text{Illuminated Contoured Pillow} & 2 \\ \end{array}$ 

| 2   |
|-----|
| 4   |
| 2   |
| Yes |
| 2   |
| 31  |
| Yes |
|     |