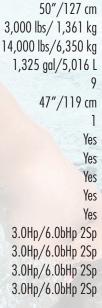

## XB4

Length in/cm Width in/cm Height in/cm Weight (empty) Weight (full) Water Capacity (gal/liters) Seats Depth in/cm Grab Bar Steel Substructure Northern Exposure® Prog. Filter Cycles 3.5" Underwater Light LED Illuminated swim lane Pump 1 Pump 2 Pump 1 (Export) Pump 2 (Export)

Elct Req. Export

AquaGlo™ Illuminated Contoured Pillow Aurora Cascades Aurora Beverage Coaster Illuminated Control Valves Status Indicator Light Turbo Swim Jets Hydrotherapy Jets Stainless Steel Jets